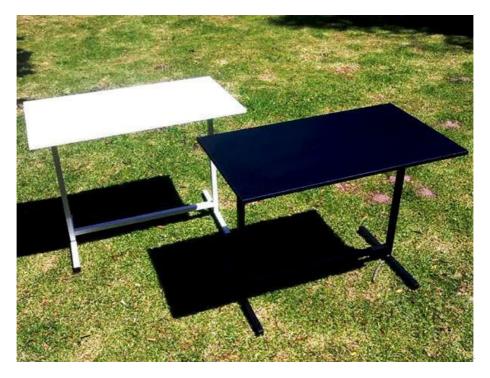

## Small nail tables in steel frame – Black/White

Dimensions: 770mm (length) x 540mm (width) x 680mm (height)

### **PRICE: R689.00**