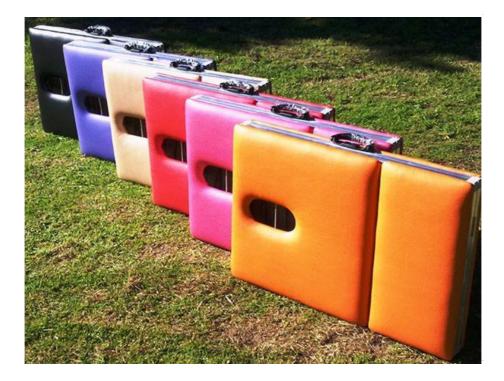

#### **Protective carry covers**

(designed for the portable beds above)

Protective carry covers for our massage tables/beds are available in black. They are fitted with a zipper and a shoulder strap.

#### **PRICE: R431.00**