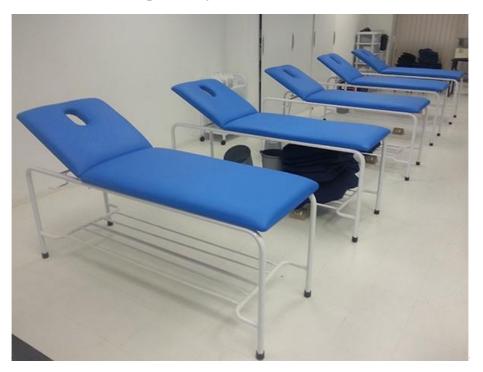

## **Re-upholstery of massage beds & tables**

We offer a re-upholstery service for worn down massage tables and beds. The picture illustrates massage beds that has been re-upholstered by us for one of our clients.

#### PRICE: R518.00

(Please note: The beds below are for illustrative purposes only, to indicate the quality of our re- upholstery, and are NOT FOR SALE.)