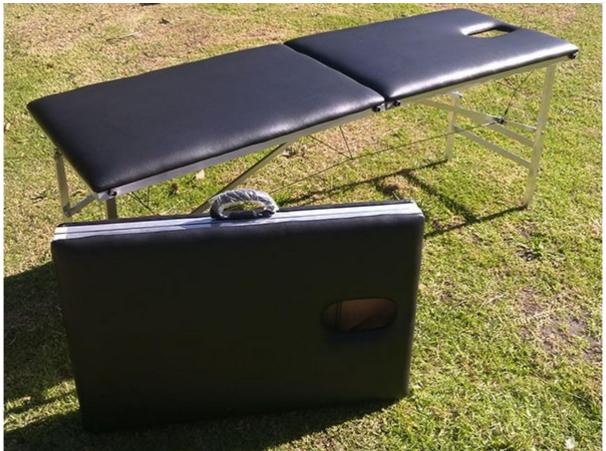

## Standard model portable table, bed/plinth

Dimensions are 60cm wide x 180cm in length x74cm high from the floor to the top of the vinyl covering, maximum carry weight is 250kg and bed/plinth weight is 13kg.

Folded dimensions: 900mm (wide) x 600mm (high) x 150mm (deep)

NOTE: The head section, where the face hole is located, is not height/angle adjustable as with the adjustable model below. The bed remains flat at all times.

#### **PRICE: R1985.00**

(legs are not height adjustable)