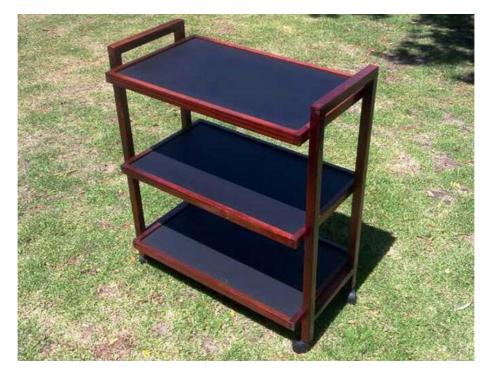

## **Beauty & Nail Technician Trolley – Aluminium**

The trolley is tailored to blend with the style of our aluminium portable beds above. It is the perfect accessory to our portable beds. The size is designed to fit into most vehicles.

The trolley shelves are available in up to 15 variants of colors according to client requirements.

(dimensions 600mm wide x 400mm deep x 700mm high)

#### PRICE: R1207.00