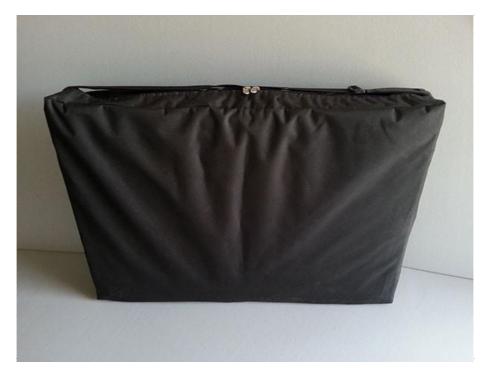

#### **Protective carry covers**

(designed for the portable beds above)

Protective carry covers for our massage tables/beds are available in black. They are fitted with a zipper and a shoulder strap.

#### **PRICE: R431.00**