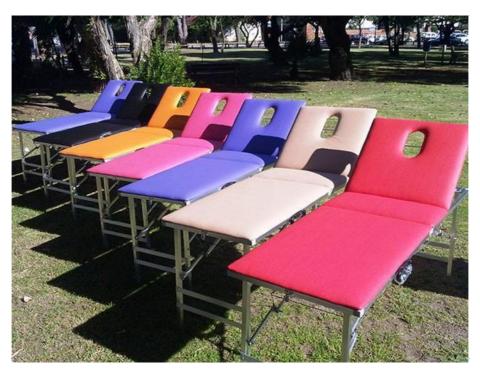

## Adjustable model portable table, bed/plinth

Dimensions are 60cm wide x 180cm in length x74cm high from the floor to the top of the vinyl covering, maximum carry weight is 250kg and bed/plinth weight is 14.5kg.

Folded dimensions: 900mm (wide) x 600mm (high) x 150mm (deep)

#### **PRICE: R2250.00**

(legs are not height adjustable)