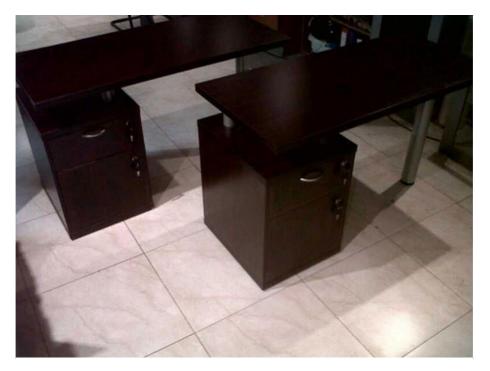

#### Pedicure & manicure tables with drawers

These tables has an acetone proof work surface area and all edges has a 2mm high impact protective layer.

Dimensions (work surface area): 1200mm (length) x 550mm (width) x 740mm (height)

Dimensions (pedestal): 420mm (width) X 550 mm (deep) x 580 (height) with the drawer at 150mm (height) and the door at 340mm (height)

Note: The drawer & door is fitted with a lock and key.

**PRICE: R2989.00** 