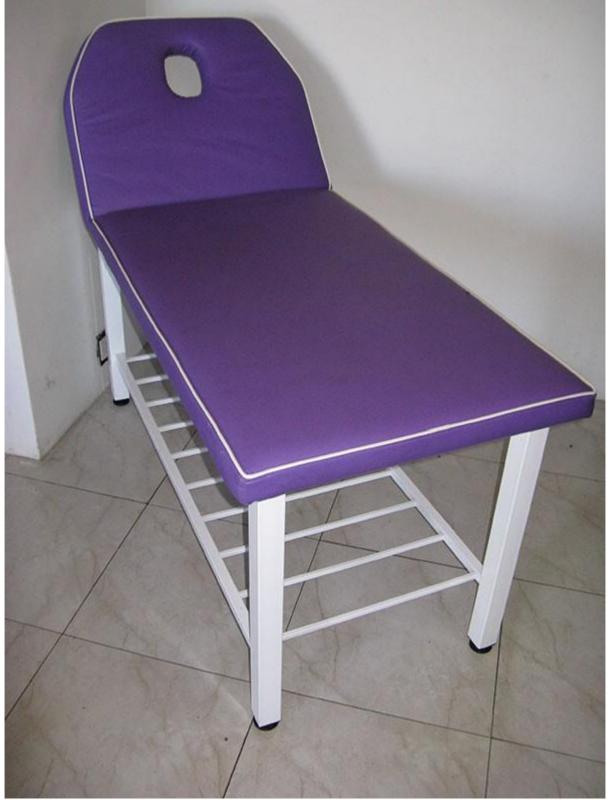

# Fixed steel framed massage table, bed/plinth

Dimensions are 70cm wide x 180cm in length x74cm high from the floor to the top of the vinyl covering.

## **PRICE: R3138.00**

(legs are not height adjustable)