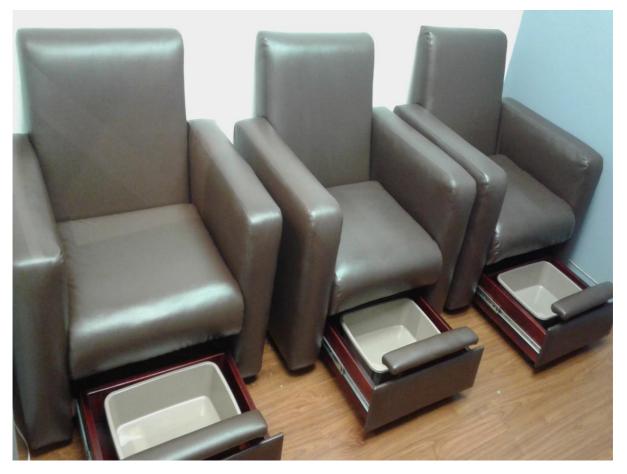

## Pedicure & Manicure Chair

Lead Time: 7 – 10 Days Available in all colours on the above colour palette.

# PRICE: R3650.00