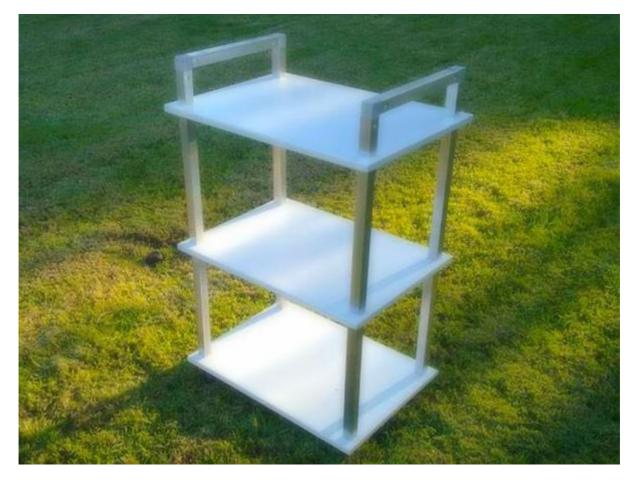

## **Beauty & Nail Technician Trolley – Aluminium**

The trolley is tailored to blend with the style of our aluminium portable beds above. It is the perfect accessory to our portable beds. The size is designed to fit into most vehicles.

The trolley shelves are available in up to 15 variants of colors according to client requirements.

(dimensions 600mm wide x 400mm deep x 700mm high)

#### PRICE: R1207.00