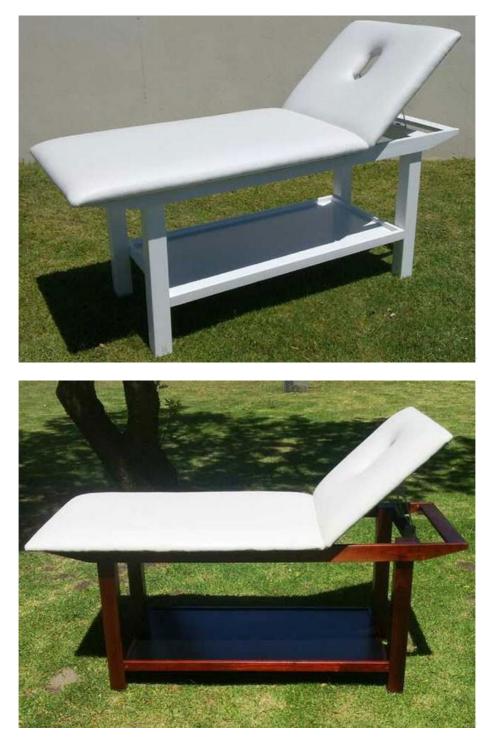

# Fixed steel framed massage table, bed/plinth

Dimensions are 70cm wide x 180cm in length x74cm high from the floor to the top of the vinyl covering.

## **PRICE: R3138.00**

(legs are not height adjustable)

## Wooden framed massage table, bed/plinth

Dimensions are 70 cm wide x 180 cm in length x 74 cm high from the floor to the top of the vinyl covering. Available in up to 15 variants of colors according to client requirements. It is important to note that upon placement of an order we need about 10 days of lead time since preparation of these beds is quite time consuming during manufacturing process.

#### **PRICE: R3556.00**

(legs are not height adjustable)