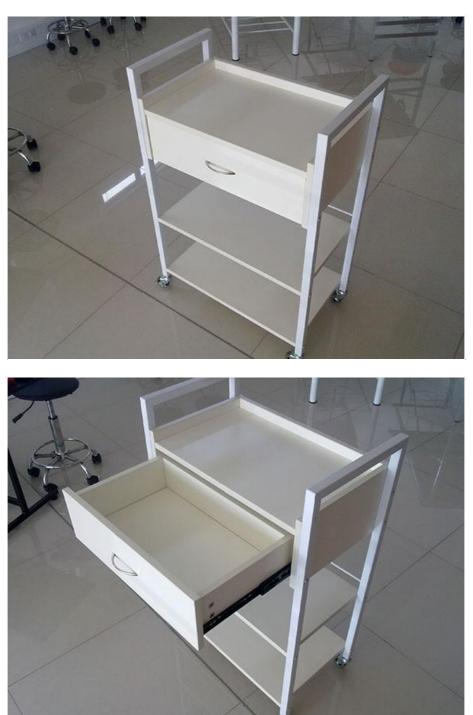

## **Beauty & Nail Technician Trolley – Mobile**

The trolley is tailored to blend with the style of our aluminium portable beds above. It is the perfect accessory to our portable beds. The size is designed to fit into most vehicles.

#### **PRICE: R1630.00**