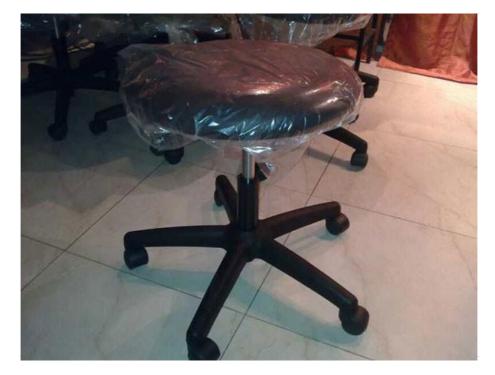

# Therapist stools with gas lift

Stool is equipped with a swivel seat only, no backrest.

# **PRICE: R720.00**